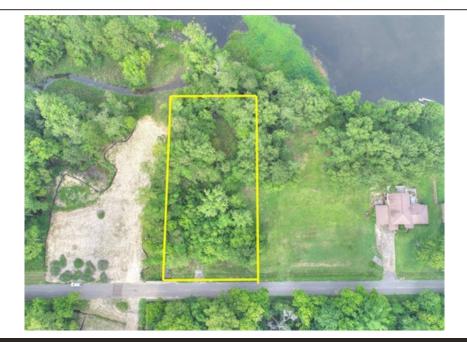

## 1012 McCrae Dr, Moncks Corner, SC 29461

» MLS #: 22026049
» Land | Lot: 19,166 ft²
» More Info: Dr.IsForSale.com

Angela Miller (843) 990-8963 (404) 276-6355 Angelamillerteam@gmail.com http://angelamillerteam.net/

## \$ 200,000

Enjoy the beauty of a half-acre lot on the Cooper River, just 5 miles south of Moncks Corner in Berkeley Country Club Estates. This remarkable property backs up to a historic Colonial-era rice field with direct access to the Cooper River. Privacy is ensured by a creek on the left side of the lot. Fish from your own dock, park your boat, swim, or simply relish the stunning sunrise. Additionally, this lot provides convenient access to the esteemed Berkeley Country Club Golf Course, just a short cart ride away. Don"t miss out on this rare opportunity to own riverfront property as they are scarce. The lot has been cleared and leveled, though there is some 4-year overgrowth. Water and power connections are available for your convenience.