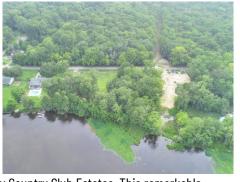

## \$ 200,000

Enjoy the beauty of a half-acre lot on the Cooper River, just 5 miles south of Moncks Corner in Berkeley Country Club Estates. This remarkable property backs up to a historic Colonial-era rice field with direct access to the Cooper River. Privacy is ensured by a creek on the left side of the lot. Fish from your own dock, park your boat, swim, or simply relish the stunning sunrise. Additionally, this lot provides convenient access to the esteemed Berkeley Country Club Golf Course, just a short cart ride away. Don"t miss out on this rare opportunity to own riverfront property as they are scarce. The lot has been cleared and leveled, though there is some 4-year overgrowth. Water and power connections are available for your convenience.